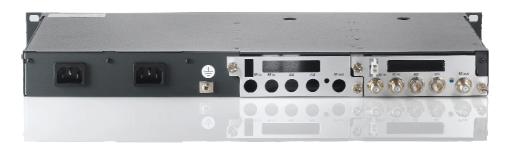

#### **General information**

The GN20 base unit is designed for rack mounting in 19 inch rack cabinets. GN20 B has a single power supply and embedded fans. GN20 R has dual redundant power supplies and embedded fans. Both GN20 B and GN20 R fit up to 2 Chameleon modules.