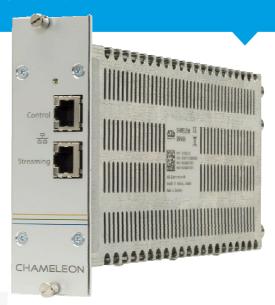

# GN20 B/R base unit for up to 2 Chameleons **19" 1 HU base unit**

The GN20 base unit is a professional 1 HU 19 inch base unit for up to 2 Chameleon modules. The GN20 B base unit has a single power supply unit, and embedded fans. The GN20 R base unit has dual redundant power supplies, and embedded fans. The Chameleon modules in GN20 B/R are managed via the Chameleon RJ45 management ports, and streaming to/from Chameleons is done via the Chameleon RJ45 streaming ports.

# GN20 B/R base unit