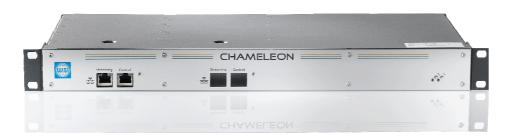

### GN20 B/R, 1 HU 19" base unit

#### **General information**

The GN20 base unit is designed for rack mounting in 19 inch rack cabinets. GN20 B has a single power supply and embedded fans. GN20 R has dual redundant power supplies and embedded fans. Both GN20 B and GN20 R fit up to 2 Chameleon modules.